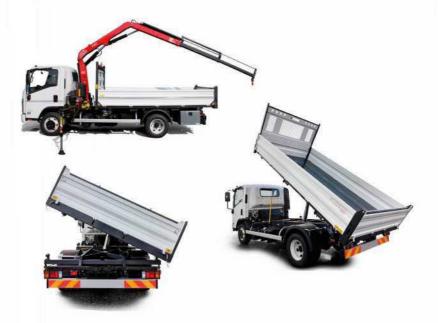

Configuration examples: garbage truck,

h tipper and fixed body, tipper with crane and aerial platform.

Our powerful P75engine can handle heavy loads or slopes:

Can travel with heavy loads

4HK1 5.2 engine - 190 hp

- 6-speed + R manual transmission
- Optional features: NEES 2 automatic transmission + cruise control

Configuration examples: garbage truck, tipper, tipper with crane, detachable and fixed body.

ISUZU