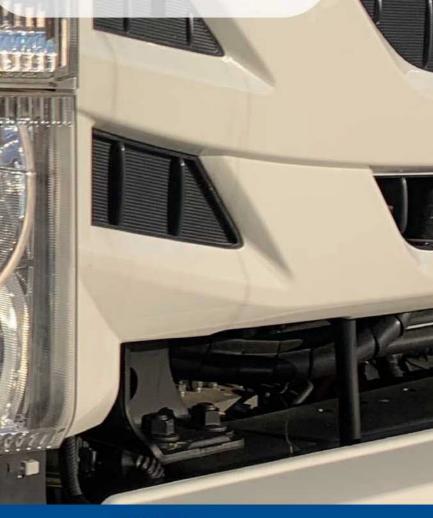

#### The comfort of the P75 range

Our P75 3.0 is thrifty and silent:

- 4JZ1 3.0 engine 150 hp
- 6-speed + R manual transmission
- Available also with NEES 2 automatic transmission
- Front parabolic leaf-spring suspensions
- C-section chassis dimensions 70 x 216 x 6 (mm)
- Cab-forward design with 2040 mm cab
- Right-hand drive (only with F wheelbase and NEES 2)

Configuration examples: garbage truck,

h tipper and fixed body, tipper with crane and aerial platform.

Our powerful P75engine can handle heavy loads or slopes:

Can travel with heavy loads

4HK1 5.2 engine - 190 hp

- 6-speed + R manual transmission
- Optional features: NEES 2 automatic transmission + cruise control

Configuration examples: garbage truck, tipper, tipper with crane, detachable and fixed body.

ISUZU