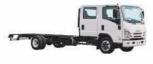

#### The comfort of the P75 range

Our P75 3.0 is thrifty and silent:

- 4JZ1 3.0 engine 150 hp
- 6-speed + R manual transmission
- Available also with NEES 2 automatic transmission
- Front parabolic leaf-spring suspensions
- C-section chassis dimensions 70 x 216 x 6 (mm)
- Cab-forward design with 2040 mm cab
- Right-hand drive (only with F wheelbase and NEES 2)